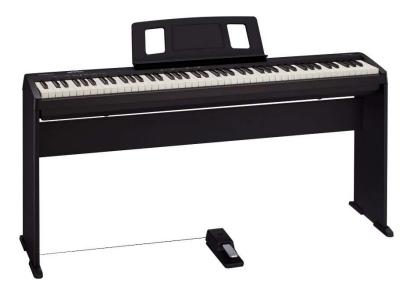

### SIZE (WITH MUSIC REST AND DEDICATED STAND KSCFP10)

| Width  | 1,284 mm                 |
|--------|--------------------------|
| Depth  | 50-9/16 inches<br>298 mm |
|        | 11-3/4 inches            |
| Height | 929 mm                   |
|        | 36-5/8 inches            |